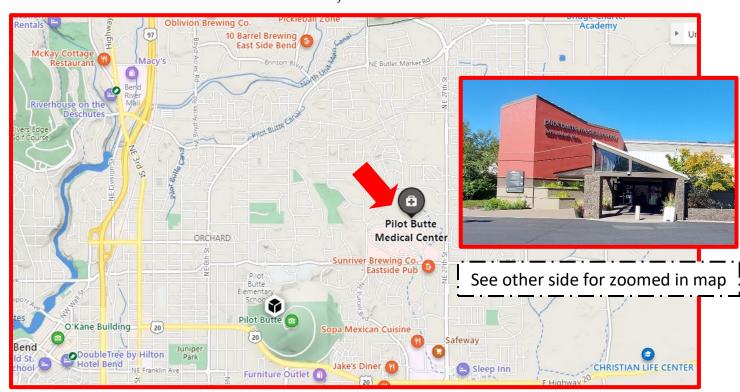

# **BEND OFFICE**

IMOS & WORK CAPACITIES INC.
PILOT BUTTE MEDICAL CENTER
2275 NE DOCTORS DR., SUITE 4
BEND, OR 97701

#### TRAVELING NORTH INTO BEND

- Travel North on Hwy 97/3<sup>rd</sup> St.
- Turn Right on Greenwood/Hwy 20 East
- Travel (3mi) to 27<sup>th</sup> St. (pass Costco)
- Go Left on 27th to Conners
- Turn Left on Conners Ave
- Left on Doctors Dr. to Pilot Butte Med. Center

### TRAVELING SOUTH INTO BEND

- Travel South on Hwy 97/3<sup>rd</sup> St.
- Turn Left on Greenwood/Hwy 20 East
- Travel (3mi) to 27<sup>th</sup> St. (pass Costco)
- Go Left on 27<sup>th</sup> to Conners
- Turn Left on Conners Ave
- Left on Doctors Dr. to Pilot Butte Med. Center

### TRAVELING WESTBOUND INTO BEND

- Take HWY 20 West to 27th Street
- Turn Right (North) on 27th St. to Conners Ave.
- Turn Left (West) on Conners Ave.
- Turn Left on Doctors Drive
- Continue to Pilot Butte Medical Center

## TRAVELING EASTBOUND INTO BEND

- Take HWY 20/Greenwood Ave Eastbound
- Turn Left (North) on 27th Street
- Turn Left (West) on Conners Ave.
- Turn Left on Doctors Drive
- Continue to Pilot Butte Medical Center