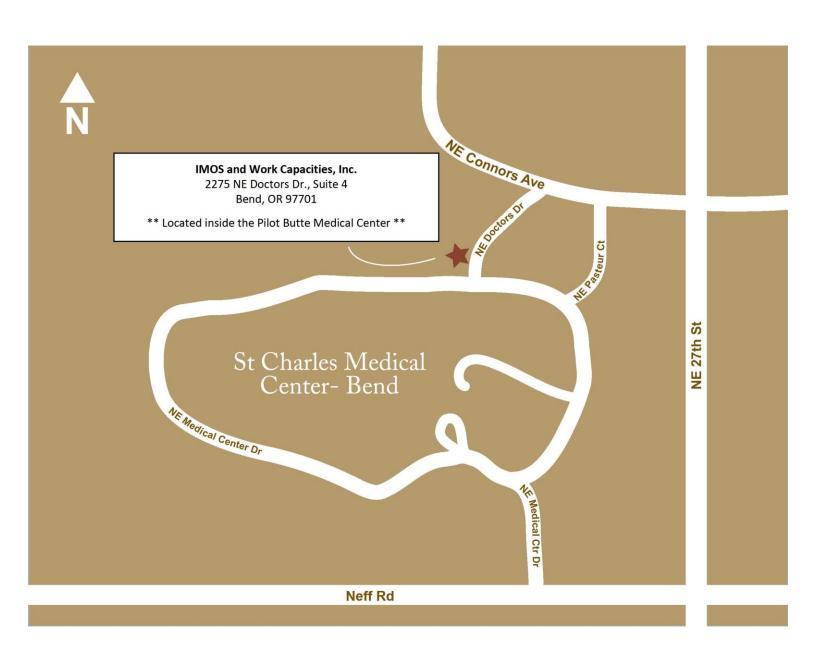

# **BEND OFFICE**

IMOS & WORK CAPACITIES INC.
PILOT BUTTE MEDICAL CENTER
2275 NE DOCTORS DR., SUITE 4
BEND, OR 97701

#### TRAVELING NORTH INTO BEND

- Travel North on Hwy 97/3<sup>rd</sup> St.
- Turn Right on Greenwood/Hwy 20 East
- Travel (3mi) to 27<sup>th</sup> St. (pass Costco)
- Go Left on 27th to Conners
- Turn Left on Conners Ave
- Left on Doctors Dr. to Pilot Butte Med. Center

### TRAVELING SOUTH INTO BEND

- Travel South on Hwy 97/3<sup>rd</sup> St.
- Turn Left on Greenwood/Hwy 20 East
- Travel (3mi) to 27<sup>th</sup> St. (pass Costco)
- Go Left on 27<sup>th</sup> to Conners
- Turn Left on Conners Ave
- Left on Doctors Dr. to Pilot Butte Med. Center

### TRAVELING WESTBOUND INTO BEND

- Take HWY 20 West to 27th Street
- Turn Right (North) on 27th St. to Conners Ave.
- Turn Left (West) on Conners Ave.
- Turn Left on Doctors Drive
- Continue to Pilot Butte Medical Center

## TRAVELING EASTBOUND INTO BEND

- Take HWY 20/Greenwood Ave Eastbound
- Turn Left (North) on 27th Street
- Turn Left (West) on Conners Ave.
- Turn Left on Doctors Drive
- Continue to Pilot Butte Medical Center