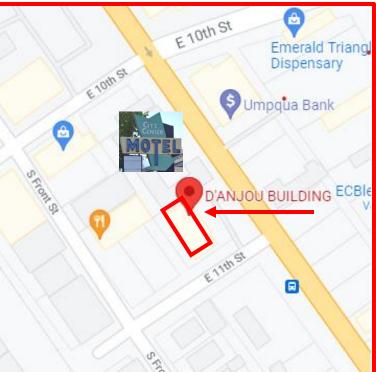

# **MEDFORD EXAM LOCATION**

IMOS D'ANJOU BUILDING 328 S. CENTRAL AVE, SUITE 110 (corner of 11<sup>th</sup>/S. Central Ave) MEDFORD, OR 97501

If using GPS, search for "D'Anjou Building" – typing in the address will take you to the wrong location!