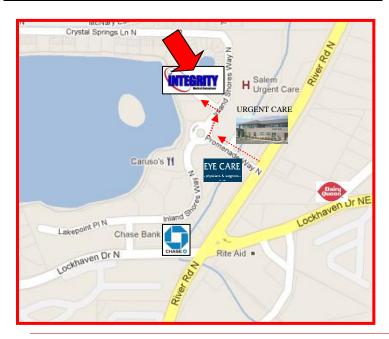

## SALEM/KEIZER EXAM LOCATION

INTEGRITY MEDICAL EVALUATIONS 5845 SHOREVIEW LN. N #500 KEIZER, OR 97303

| <u>Traveling via I-5:</u>                                                                                                                           |        |
|-----------------------------------------------------------------------------------------------------------------------------------------------------|--------|
| If you are traveling on I-5 North: Take exit 260 toward<br>Keizer and turn L at the exit onto Chemawa Rd.<br>(Chemawa Rd becomes Lockhaven Dr. NE)  |        |
| OR                                                                                                                                                  |        |
| If you are traveling on I-5 South: Take exit 260B<br>toward Keizer and turn R at the exit onto Chemawa<br>Rd. (Chemawa Rd becomes Lockhaven Dr. NE) | 1.5 mi |
| Turn Right on River Rd.                                                                                                                             | .1 mi  |
| Take an immediate Left onto Promenade Way                                                                                                           | 390 ft |
| At traffic circle, exit 1 <sup>st</sup> right onto Inland Shores Way                                                                                | 217 ft |
| Turn left onto Shoreview Ln. We are on the left.                                                                                                    |        |

## Traveling East (OR-18E/OR-22):

| Travel on OR-18 E towards Salem/PDX                                     |         |
|-------------------------------------------------------------------------|---------|
| Merge onto OR-22 via ramp to Salem                                      | 15.4 mi |
| Take the ramp to Salem                                                  | .7 mi   |
| Continue on OR-22                                                       | 9.7 mi  |
| Take the OR-99E ramp on left to Keizer/PDX                              | 0.1 mi  |
| Turn right onto OR-99                                                   | 0.2 mi  |
| Turn left on Commercial St., becomes Liberty St.                        | 1.6 mi  |
| Continue onto River Rd. N                                               | 0.2 mi  |
| Turn left at signal light onto River Rd. N                              | 2.2 mi  |
| Go through signal light at Lockhaven Dr.                                | 0.1 mi  |
| Take an immediate Left onto Promenade Way                               | 390 ft  |
| At traffic circle, exit 1 <sup>st</sup> right onto Inland Shores<br>Way | 217 ft  |
| Turn left onto Shoreview Ln. We are on the left.                        |         |