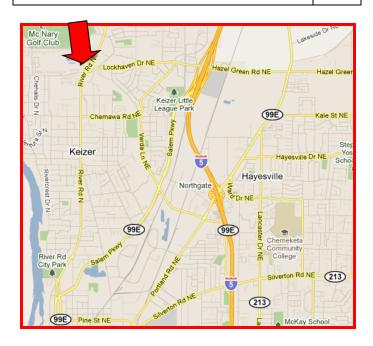

## SALEM/KEIZER EXAM LOCATION

INTEGRITY MEDICAL EVALUATIONS 5845 SHOREVIEW LN. N #500 KEIZER, OR 97303

| <u>Traveling via I-5:</u>                                                                                                                           |        |
|-----------------------------------------------------------------------------------------------------------------------------------------------------|--------|
| If you are traveling on I-5 North: Take exit 260 toward<br>Keizer and turn L at the exit onto Chemawa Rd.<br>(Chemawa Rd becomes Lockhaven Dr. NE)  |        |
| OR                                                                                                                                                  |        |
| If you are traveling on I-5 South: Take exit 260B<br>toward Keizer and turn R at the exit onto Chemawa<br>Rd. (Chemawa Rd becomes Lockhaven Dr. NE) | 1.5 mi |
| Turn Right on River Rd.                                                                                                                             | .1 mi  |
| Take an immediate Left onto Promenade Way                                                                                                           | 390 ft |
| At traffic circle, exit 1 <sup>st</sup> right onto Inland Shores Way                                                                                | 217 ft |
| Turn left onto Shoreview Ln. We are on the left.                                                                                                    |        |

## Traveling East (OR-18E/OR-22):

| Travel on OR-18 E towards Salem/PDX                                     |         |
|-------------------------------------------------------------------------|---------|
| Merge onto OR-22 via ramp to Salem                                      | 15.4 mi |
| Take the ramp to Salem                                                  | .7 mi   |
| Continue on OR-22                                                       | 9.7 mi  |
| Take the OR-99E ramp on left to Keizer/PDX                              | 0.1 mi  |
| Turn right onto OR-99                                                   | 0.2 mi  |
| Turn left on Commercial St., becomes Liberty St.                        | 1.6 mi  |
| Continue onto River Rd. N                                               | 0.2 mi  |
| Turn left at signal light onto River Rd. N                              | 2.2 mi  |
| Go through signal light at Lockhaven Dr.                                | 0.1 mi  |
| Take an immediate Left onto Promenade Way                               | 390 ft  |
| At traffic circle, exit 1 <sup>st</sup> right onto Inland Shores<br>Way | 217 ft  |
| Turn left onto Shoreview Ln. We are on the left.                        |         |